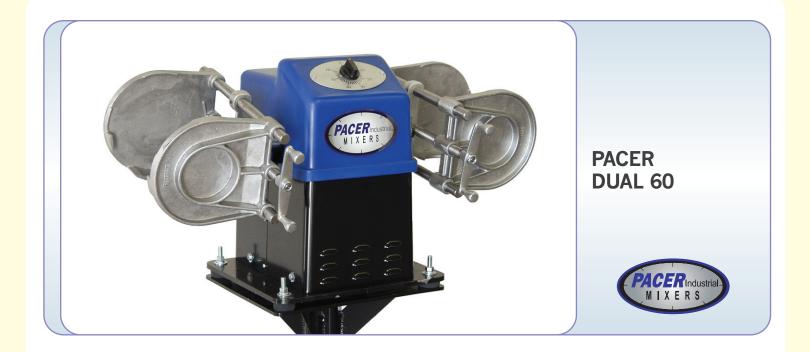

The Pacer Dual 60 double arm mixer allows you to mix two containers at a time for up to sixty minutes. The multisize clamping action provides a secure holding system for containers of many shapes and sizes and the manual timer provides infinite settings up to one hour.

The high speed, bi-axial motion creates a shear that ensures a complete mix. Colors and accents are quickly and evenly distributed throughout the container. The Pacer's heavy duty design allows for the mixing of industrial weight coatings, adhesives, inks and more. The unit plugs into any standard wall outlet and can be easily moved between areas and mounted on either a floor stand or counter stand depending upon your preference.